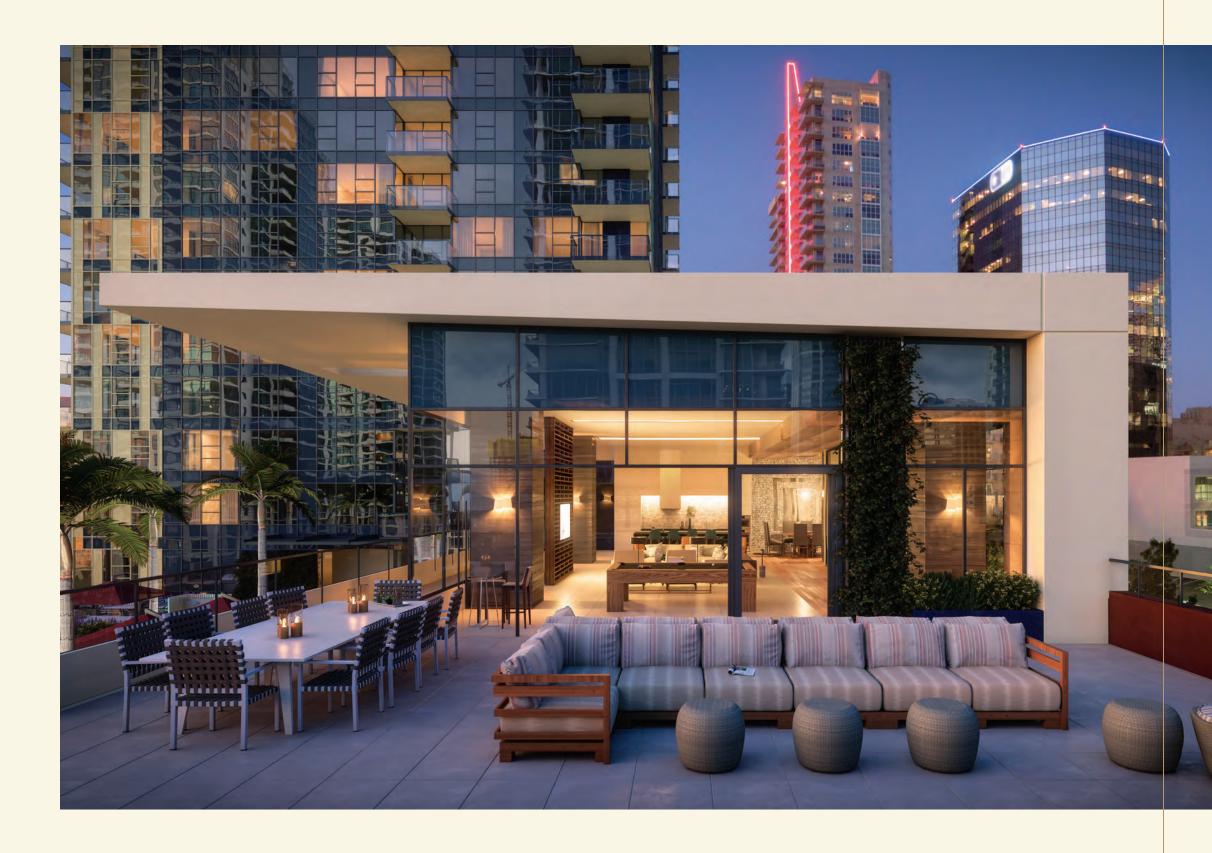

### INVITING SPACES AND PLACES FOR whatever most strikes.

While the city below calls you to step outside, Savina beckons you to stay in. From comfortable lounges to thoughtful conveniences, a collection of over 24,000 square feet of hotel-inspired amenities extends your home and living experience. Designed to take advantage of the quintessential Southern California lifestyle, the social center of retreat is a beautifully landscaped pool terrace with seamlessly integrated indoor/outdoor amenity areas for entertaining, relaxing and recharging with neighbors and friends.

#### **AMENITY COLLECTION**

- Elegantly designed lobby with custom chandelier, rich wood millwork, lounge seating and attended reception desk
- Comfortably appointed and stylish business lounge for work or leisure
- Expansive pool terrace with lush landscaping, spa, pool, cabanas and fireplace
- Outdoor dining areas for communal grilling and gathering
- Spa retreat with steam room, sauna and relaxing swing loungers
- Light-filled fitness center with high ceilings, changing rooms and outdoor yoga terrace
- Social lounge overlooking the pool terrace with chef-par entertaining kitchen, billiards and spacious outdoor dining and entertaining veranda – perfect for formal dinner parties to relaxed family gatherings

### **INVITING SOCIAL RETREATS**

welcome you home.

FROM THE LUXURIOUS RECEPTION LOBBY TO THE GENEROUS POOL TERRACE, THE AMENITIES AT SAVINA TAKE ON A SPECIAL RESORT-STYLE QUALITY THAT IS TRULY UNIQUE TO SAN DIEGO. THE COMPOSITION AND INTEGRATION OF EACH SPACE HAS BEEN CAREFULLY CURATED TO EVOKE A REAL SENSE OF COMMUNITY AND CONNECTION AMONG RESIDENTS.