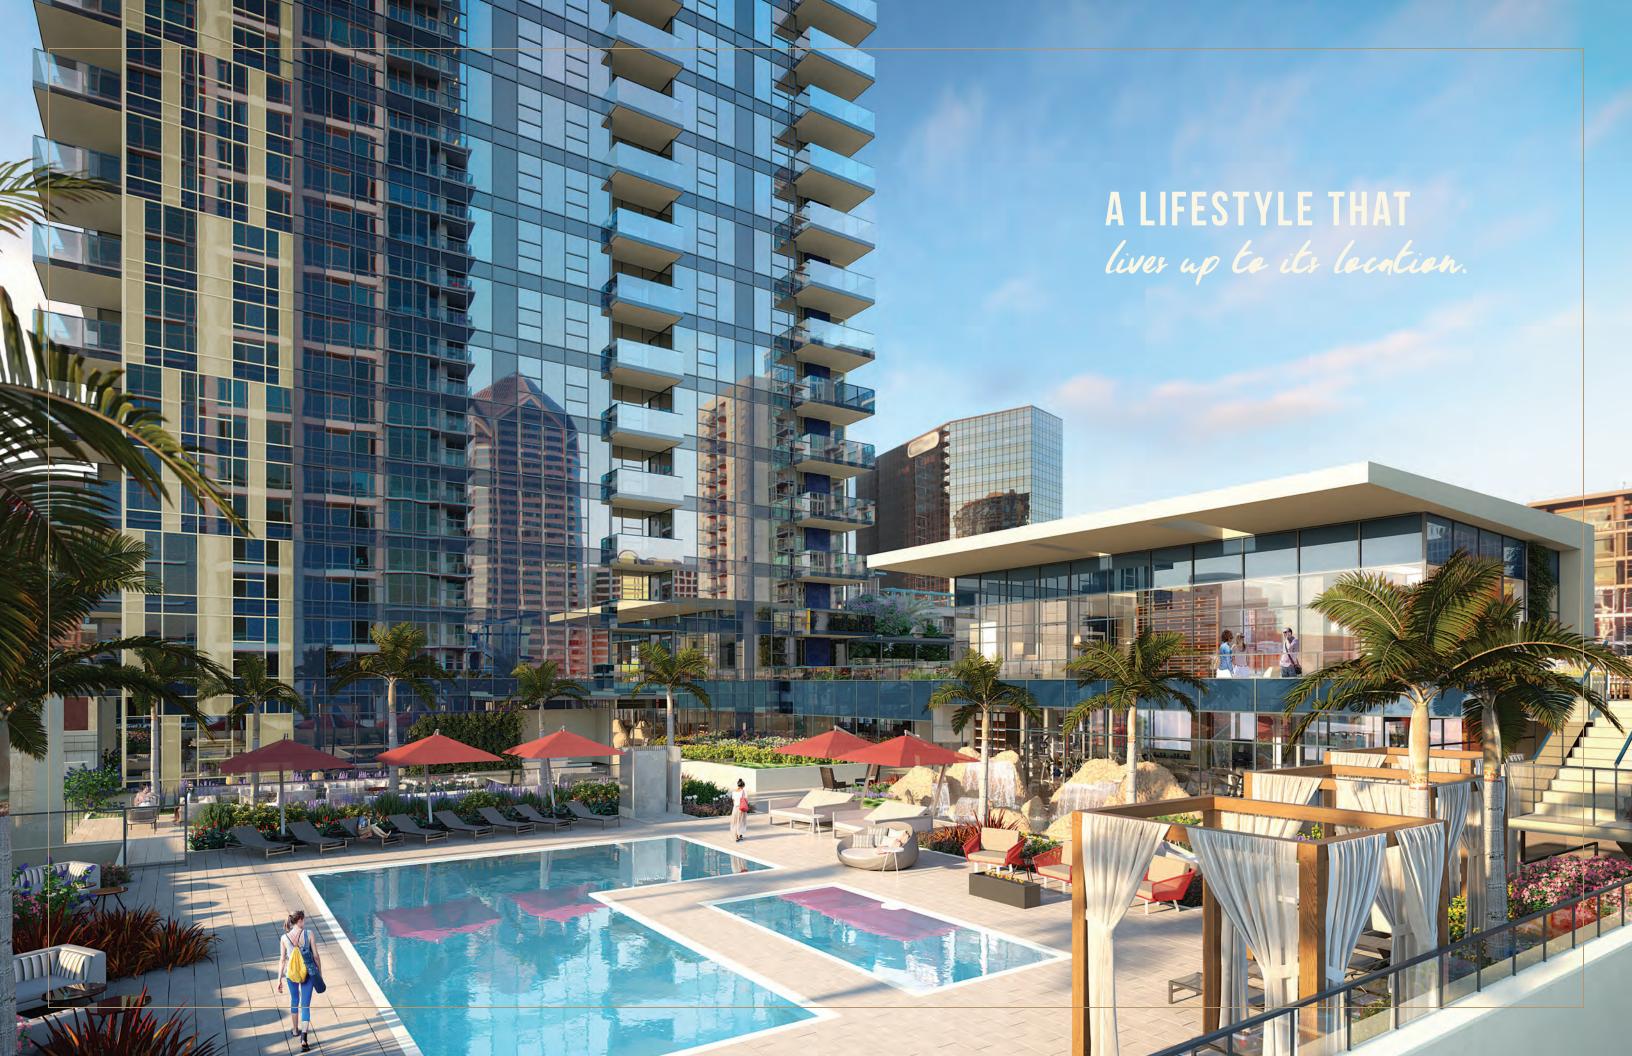

### HERE IT ALL comes together.

Say hello to Savina, the latest in Bosa's signature San Diego residential collection. Representing a rare and exceptional lifestyle opportunity, this highly anticipated 36-story tower is one of the first new high-rise condominium communities to grace Downtown in over a decade. From the moment of arrival at a luxurious lobby plaza to the exterior façade articulation to the tower's unique crown with lush green walls, Savina embodies thoughtful and distinctive design intent. Inside, stylish and sophisticated interiors blend beautifully with open light-filled amenity spaces and generous outdoor areas for contemporary yet relaxed coastal living.

### INVITING SPACES AND PLACES FOR whatever most strikes.

While the city below calls you to step outside, Savina beckons you to stay in. From comfortable lounges to thoughtful conveniences, a collection of over 24,000 square feet of hotel-inspired amenities extends your home and living experience. Designed to take advantage of the quintessential Southern California lifestyle, the social center of retreat is a beautifully landscaped pool terrace with seamlessly integrated indoor/outdoor amenity areas for entertaining, relaxing and recharging with neighbors and friends.

#### **AMENITY COLLECTION**

- Elegantly designed lobby with custom chandelier, rich wood millwork, lounge seating and attended reception desk
- Comfortably appointed and stylish business lounge for work or leisure
- Expansive pool terrace with lush landscaping, spa, pool, cabanas and fireplace
- Outdoor dining areas for communal grilling and gathering
- Spa retreat with steam room, sauna and relaxing swing loungers
- Light-filled fitness center with high ceilings, changing rooms and outdoor yoga terrace
- Social lounge overlooking the pool terrace with chef-par entertaining kitchen, billiards and spacious outdoor dining and entertaining veranda – perfect for formal dinner parties to relaxed family gatherings

### **INVITING SOCIAL RETREATS**

welcome you home.

FROM THE LUXURIOUS RECEPTION LOBBY TO THE GENEROUS POOL TERRACE, THE AMENITIES AT SAVINA TAKE ON A SPECIAL RESORT-STYLE QUALITY THAT IS TRULY UNIQUE TO SAN DIEGO. THE COMPOSITION AND INTEGRATION OF EACH SPACE HAS BEEN CAREFULLY CURATED TO EVOKE A REAL SENSE OF COMMUNITY AND CONNECTION AMONG RESIDENTS.