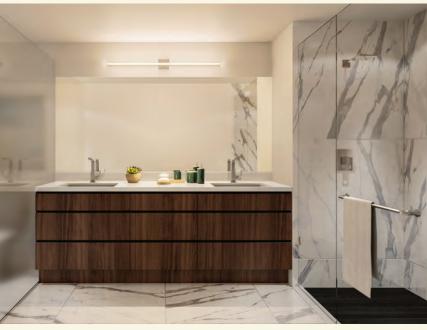

#### MASTER BATH

- Porcelain tile flooring
- Soft-close wood veneer cabinets with quartz vanity
- Undermount Kohler sink
- Glass-enclosed shower with large-format tile surround, linear drains and rain shower head
- Grohe faucets and fixtures
- Frosted privacy panel in most homes

#### SECONDARY BATH

- Porcelain tile flooring and shower/tub surround
- Soft-close wood veneer cabinets with quartz vanity
- Undermount Kohler sink
- Grohe faucets and fixtures