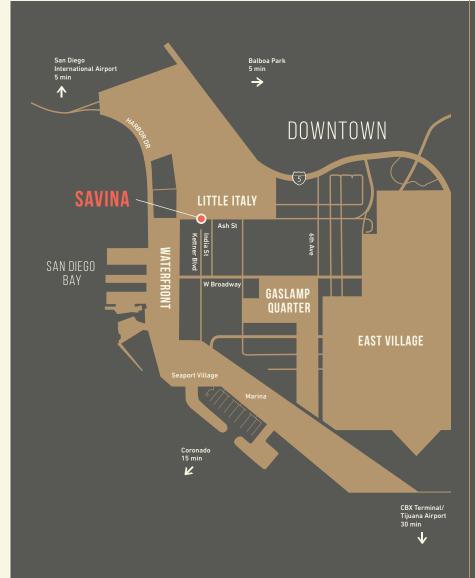

# PRIME ACCESS TO THE VERY BEST OF DOWNTOWN.

Undeniably one of the most desirable locations in San Diego, Savina is surrounded by a vibrant, walkable neighborhood and the natural beauty of the bay and Downtown waterfront. Here, coastal breezes and cosmopolitan nights come together to create a peerless lifestyle where daily encounters await.

# something to love in every direction.

THE CULTURAL AND CIVIC HEART OF THE CITY,
DOWNTOWN SAN DIEGO IS THE EPICENTER OF
DINING, SHOPPING AND ENTERTAINMENT. TAKE IN
A GAME AT THE BALLPARK, CATCH UP WITH FRIENDS
FOR HAPPY HOUR, ENJOY A BROADWAY MUSICAL
OR JUMP ON THE TROLLEY AND COASTER FOR
DAILY COMMUTING OR WEEKEND EXCURSIONS.
IT'S ALL HERE. IT'S ALL NEAR.

#### THE WATERFRONT

Emerging as one of the world's preeminent waterfront communities, the San Diego bay is your urban backyard. Waterfront Park and bayside trails are all nearby for leisure, recreation and radiant outdoor living.

#### LITTLE ITALY

Just outside your door is Downtown's most established neighborhood and home to the city's most exciting culinary and nightlife scene. From Farmers Market finds and destination dining to cappuccinos and craft beers, there is simply no better place to come home to. *Benvenuto*.