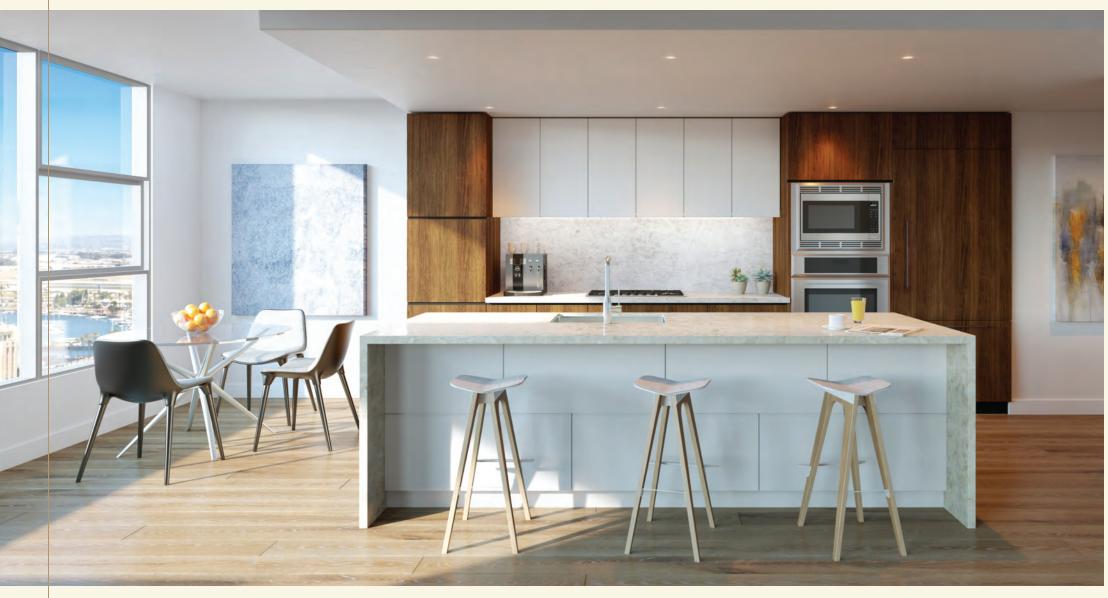

# SOPHISTICATED STYLE MEETS COASTAL COMFORT.

Inspired by its urban waterfront setting, the homes at Savina are a timeless blend of clean modern lines, warm woods and natural materials. Contemporary interior appointments include designer finish palettes and fixtures, high-performance appliances and signature Bosa craftsmanship. All complemented with spacious interiors that feature expansive windows and open living areas for capturing the energy of the city.

#### KITCHEN

- Polished quartz countertops with waterfall edges and complementary mosaic or quartz tile backsplash
- European-inspired wood veneer cabinetry with island storage and soft-close drawers
- Modern high-performance stainless steel Thermador gas cooktop, wall oven and microwave appliances
- Integrated cabinet-front Thermador refrigerator with icemaker and dishwasher
- Sleek Grohe faucet