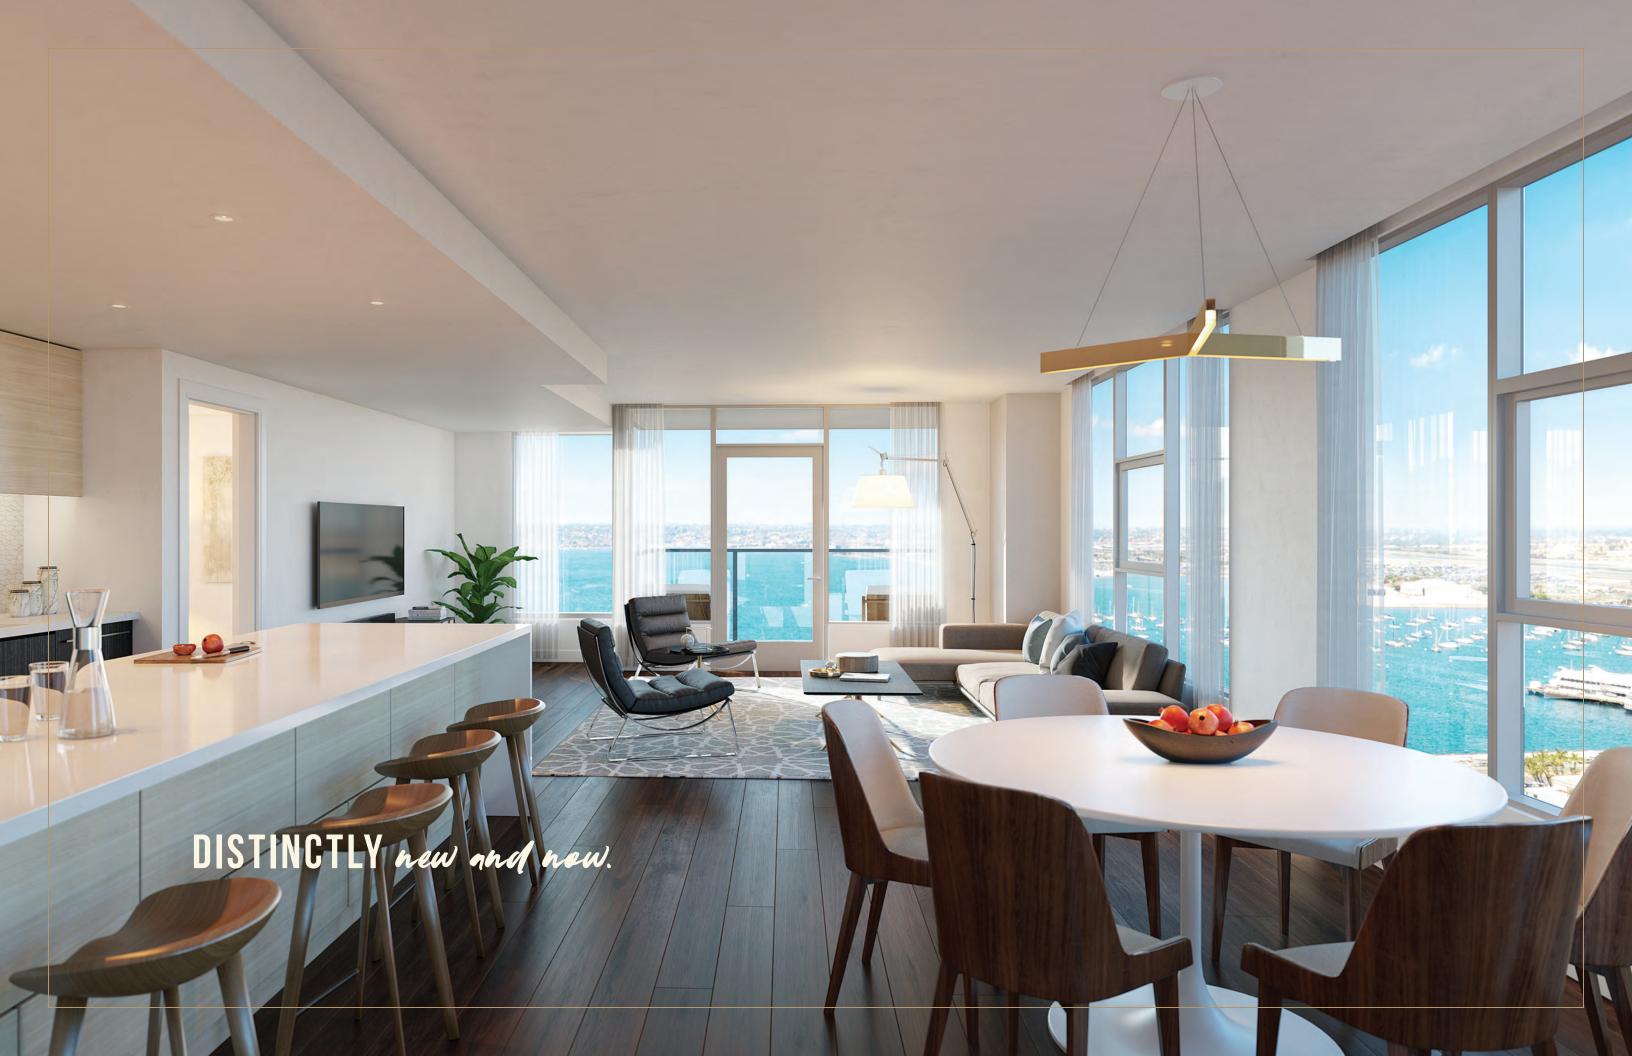

# SOPHISTICATED STYLE MEETS COASTAL COMFORT.

Inspired by its urban waterfront setting, the homes at Savina are a timeless blend of clean modern lines, warm woods and natural materials. Contemporary interior appointments include designer finish palettes and fixtures, high-performance appliances and signature Bosa craftsmanship. All complemented with spacious interiors that feature expansive windows and open living areas for capturing the energy of the city.

#### RESIDENTIAL APPOINTMENTS

- Two designer-selected finish palette options
- Custom designed walnut entry door and paneling
- 5" wide hardwood flooring in living areas
- 7' solid core interior doors
- Laundry closet with full-size front-loading washer and dryer
- Master bedrooms with plush looped carpet and luxurious en suite baths
- Generous walk-in closets in most homes
- Prewired with USB port and high-speed fiber optic cable
- Energy-efficient LED lighting
- Framed window shade pocket prewired for future electric powered roller shades
- Tiled balconies or decks

#### KITCHEN

- Polished quartz countertops with waterfall edges and complementary mosaic or quartz tile backsplash
- European-inspired wood veneer cabinetry with island storage and soft-close drawers
- Modern high-performance stainless steel Thermador gas cooktop, wall oven and microwave appliances
- Integrated cabinet-front Thermador refrigerator with icemaker and dishwasher
- Sleek Grohe faucet