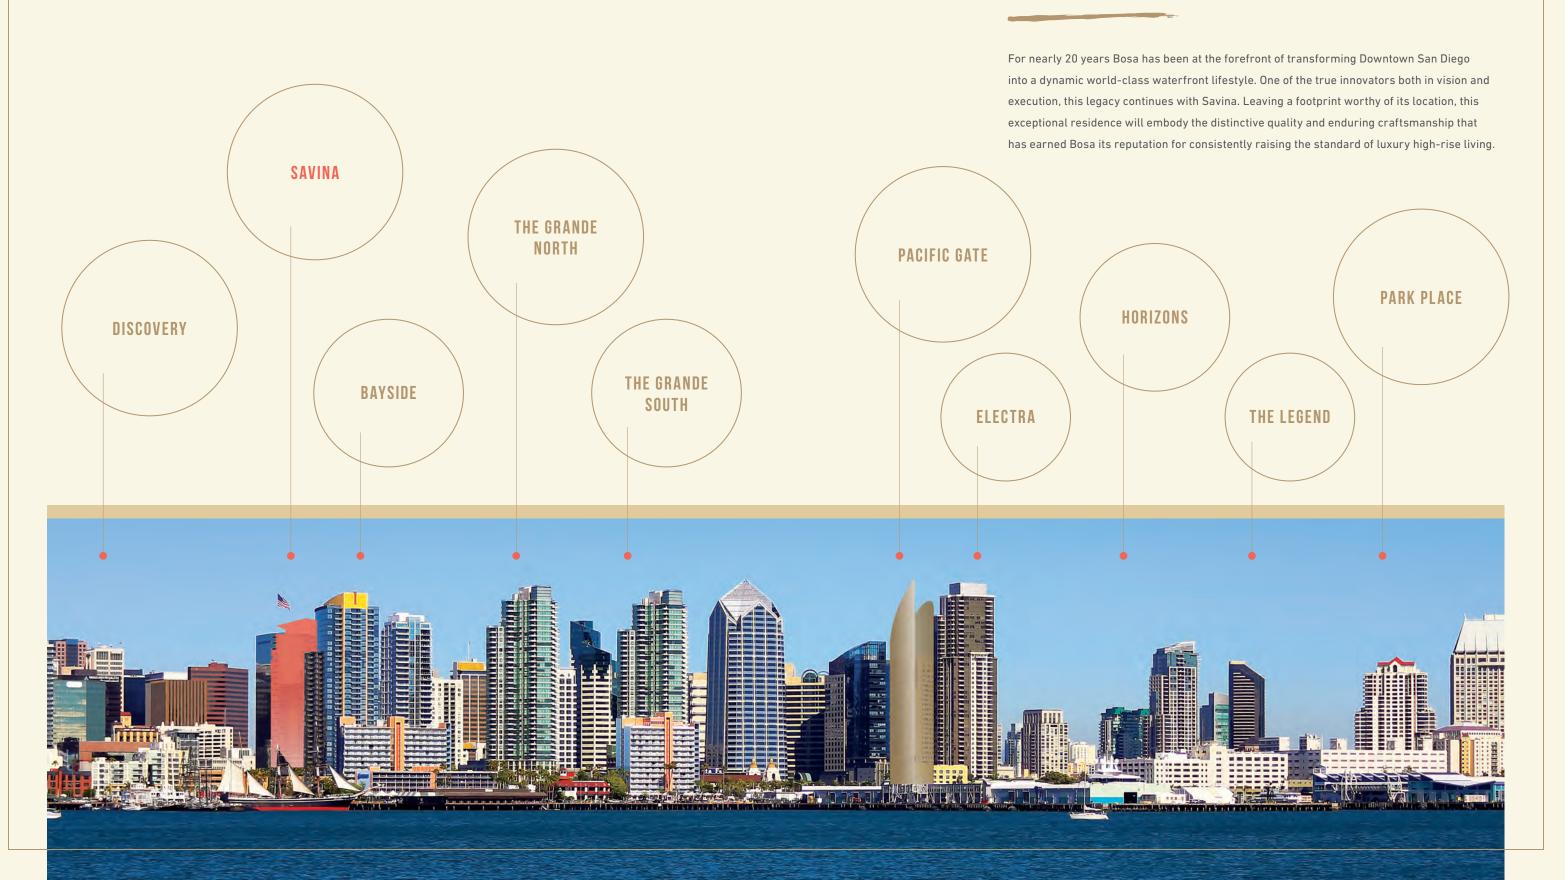

### HERE IT ALL comes together.

Say hello to Savina, the latest in Bosa's signature San Diego residential collection. Representing a rare and exceptional lifestyle opportunity, this highly anticipated 36-story tower is one of the first new high-rise condominium communities to grace Downtown in over a decade. From the moment of arrival at a luxurious lobby plaza to the exterior façade articulation to the tower's unique crown with lush green walls, Savina embodies thoughtful and distinctive design intent. Inside, stylish and sophisticated interiors blend beautifully with open light-filled amenity spaces and generous outdoor areas for contemporary yet relaxed coastal living.