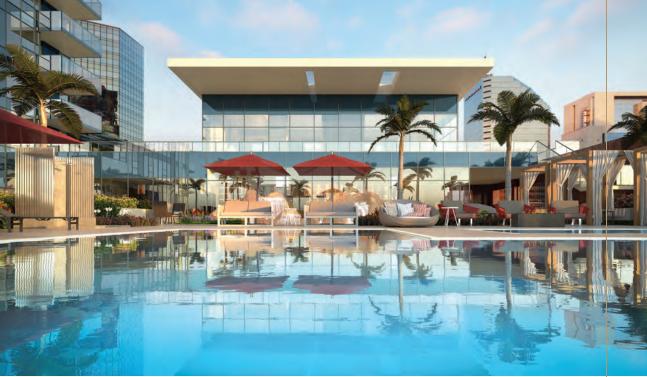

### INVITING SPACES AND PLACES FOR whatever most strikes.

While the city below calls you to step outside, Savina beckons you to stay in. From comfortable lounges to thoughtful conveniences, a collection of over 24,000 square feet of hotel-inspired amenities extends your home and living experience. Designed to take advantage of the quintessential Southern California lifestyle, the social center of retreat is a beautifully landscaped pool terrace with seamlessly integrated indoor/outdoor amenity areas for entertaining, relaxing and recharging with neighbors and friends.

#### **AMENITY COLLECTION**

- Elegantly designed lobby with custom chandelier, rich wood millwork, lounge seating and attended reception desk
- Comfortably appointed and stylish business lounge for work or leisure
- Expansive pool terrace with lush landscaping, spa, pool, cabanas and fireplace
- Outdoor dining areas for communal grilling and gathering
- Spa retreat with steam room, sauna and relaxing swing loungers
- Light-filled fitness center with high ceilings, changing rooms and outdoor yoga terrace
- Social lounge overlooking the pool terrace with chef-par entertaining kitchen, billiards and spacious outdoor dining and entertaining veranda – perfect for formal dinner parties to relaxed family gatherings