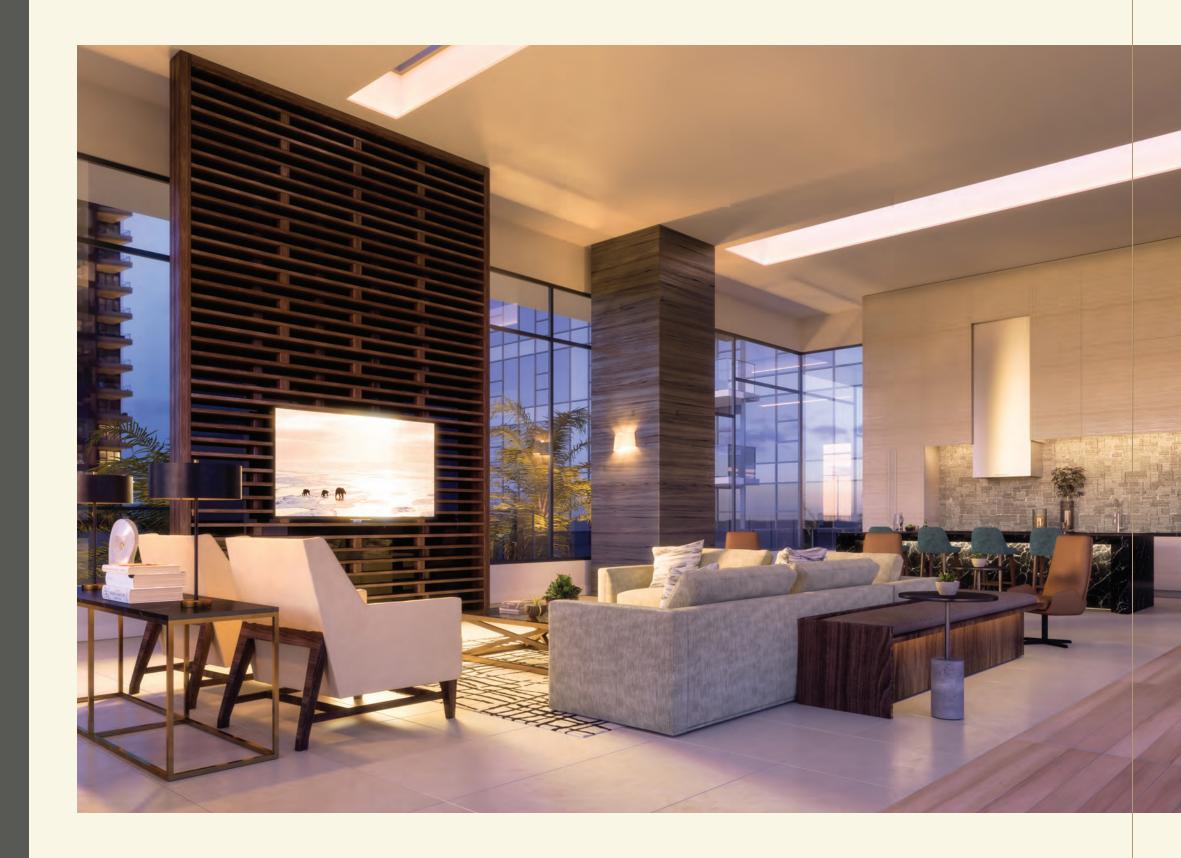

### INVITING SPACES AND PLACES FOR whatever most strikes.

While the city below calls you to step outside, Savina beckons you to stay in. From comfortable lounges to thoughtful conveniences, a collection of over 24,000 square feet of hotel-inspired amenities extends your home and living experience. Designed to take advantage of the quintessential Southern California lifestyle, the social center of retreat is a beautifully landscaped pool terrace with seamlessly integrated indoor/outdoor amenity areas for entertaining, relaxing and recharging with neighbors and friends.

#### **AMENITY COLLECTION**

- Elegantly designed lobby with custom chandelier, rich wood millwork, lounge seating and attended reception desk
- Comfortably appointed and stylish business lounge for work or leisure
- Expansive pool terrace with lush landscaping, spa, pool, cabanas and fireplace
- Outdoor dining areas for communal grilling and gathering
- Spa retreat with steam room, sauna and relaxing swing loungers
- Light-filled fitness center with high ceilings, changing rooms and outdoor yoga terrace
- Social lounge overlooking the pool terrace with chef-par entertaining kitchen, billiards and spacious outdoor dining and entertaining veranda – perfect for formal dinner parties to relaxed family gatherings

### **INVITING SOCIAL RETREATS**

welcome you home.

FROM THE LUXURIOUS RECEPTION LOBBY TO THE GENEROUS POOL TERRACE, THE AMENITIES AT SAVINA TAKE ON A SPECIAL RESORT-STYLE QUALITY THAT IS TRULY UNIQUE TO SAN DIEGO. THE COMPOSITION AND INTEGRATION OF EACH SPACE HAS BEEN CAREFULLY CURATED TO EVOKE A REAL SENSE OF COMMUNITY AND CONNECTION AMONG RESIDENTS.