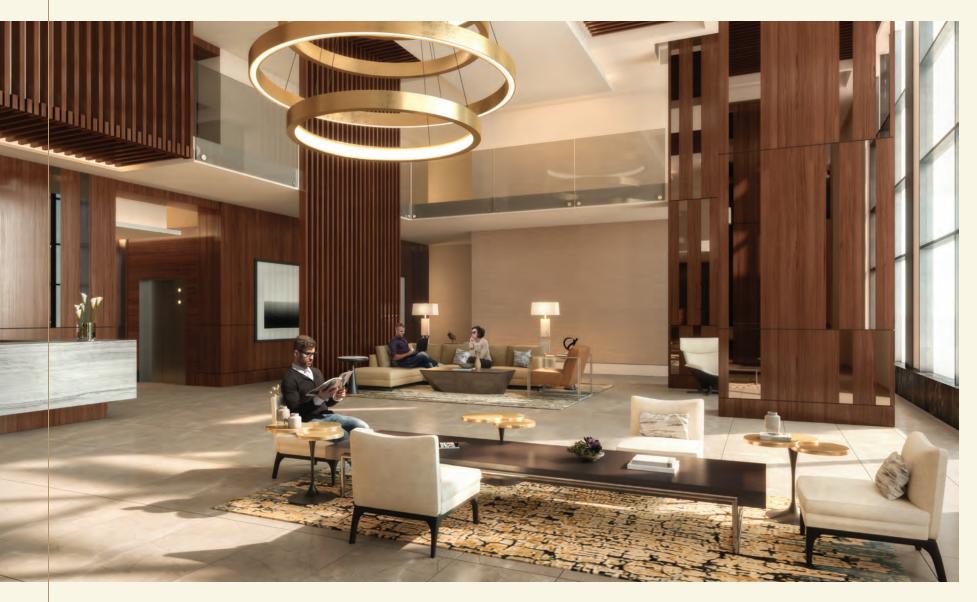

#### **AMENITY COLLECTION**

- Elegantly designed lobby with custom chandelier, rich wood millwork, lounge seating and attended reception desk
- Comfortably appointed and stylish business lounge for work or leisure
- Expansive pool terrace with lush landscaping, spa, pool, cabanas and fireplace
- Outdoor dining areas for communal grilling and gathering
- Spa retreat with steam room, sauna and relaxing swing loungers
- Light-filled fitness center with high ceilings, changing rooms and outdoor yoga terrace
- Social lounge overlooking the pool terrace with chef-par entertaining kitchen, billiards and spacious outdoor dining and entertaining veranda – perfect for formal dinner parties to relaxed family gatherings

### **INVITING SOCIAL RETREATS**

welcome you home.

FROM THE LUXURIOUS RECEPTION LOBBY TO THE GENEROUS POOL TERRACE, THE AMENITIES AT SAVINA TAKE ON A SPECIAL RESORT-STYLE QUALITY THAT IS TRULY UNIQUE TO SAN DIEGO. THE COMPOSITION AND INTEGRATION OF EACH SPACE HAS BEEN CAREFULLY CURATED TO EVOKE A REAL SENSE OF COMMUNITY AND CONNECTION AMONG RESIDENTS.